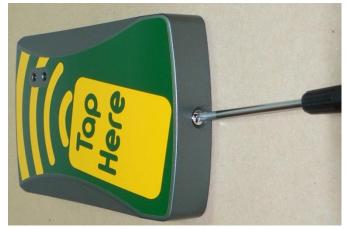

### **Installation Steps**

1. Unscrew the retainer screw at the bottom of the card reader and remove the back plate.

2. Position the back plate of the card reader on the vehicle surface and mark screw and center hole positions.

3. Drill out the ½" center hole and mount the backing plate with the 4 self tapping hex head screws.

# vMax Trac Install Guide

4. Run the GPS4-CBL cable through the hole from the VML Controller and connect it to the card reader.

5. Thread the cable connector in the hole and reattach the card reader to the back plate.