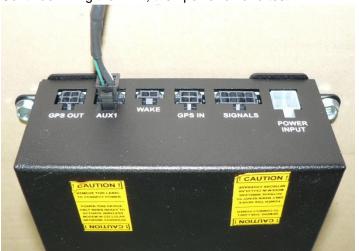

6. Connect the other 2x2 microfit jack from the GPS4-CBL cable to the VML Controller's AUX1 socket. Continue wiring the VML, then power on and test.