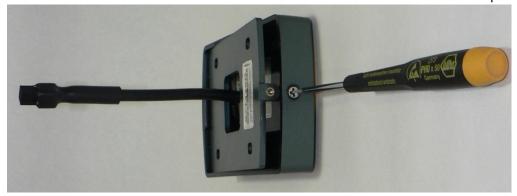

### **Installation Steps**

1. Unscrew the retainer screw at the bottom of the card reader and remove the back plate.

2. Position the back plate of the card reader on the vehicle surface and mark screw and center hole positions.