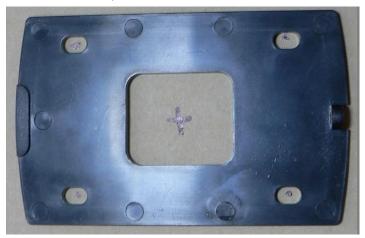

### **Installation Steps**

1. Unscrew the retainer screw at the bottom of the card reader and remove the back plate.

2. Position the back plate of the card reader on the vehicle surface and mark screw and center hole positions.

3. Drill out the ½" center hole and mount the backing plate with the 4 self tapping hex head screws.