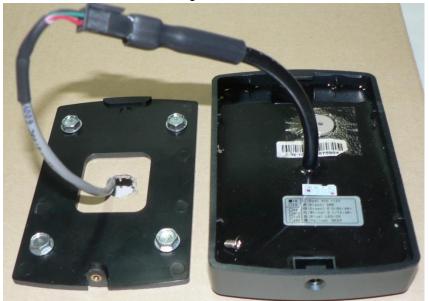

# vMax Trac Install Guide

4. Run the GPS4-CBL cable through the hole from the VML Controller and connect it to the card reader.

5. Thread the cable connector in the hole and reattach the card reader to the back plate.

6. Connect the other 2x2 microfit jack from the GPS4-CBL cable to the VML Controller's AUX1 socket. Continue wiring the VML, then power on and test.