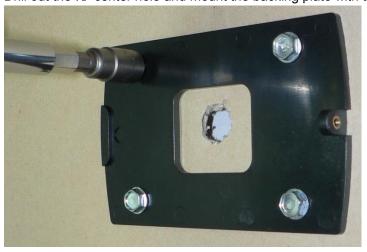

3. Drill out the ½" center hole and mount the backing plate with the 4 self tapping hex head screws.