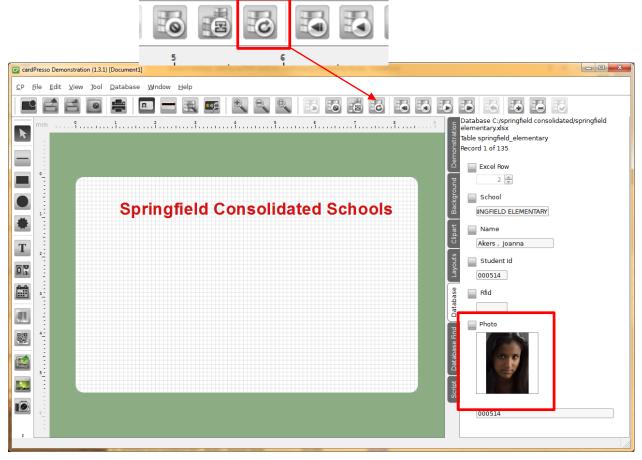

## Step 25: Click on Database refresh button and the first image should appear on the right