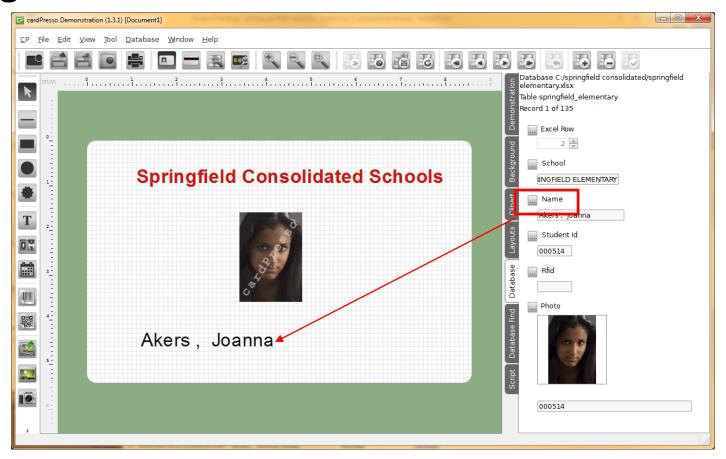

## Step 27: Drag desired Student info field into card design area

Finished: you should now be able to move through the records by pressing the forward or back buttons.