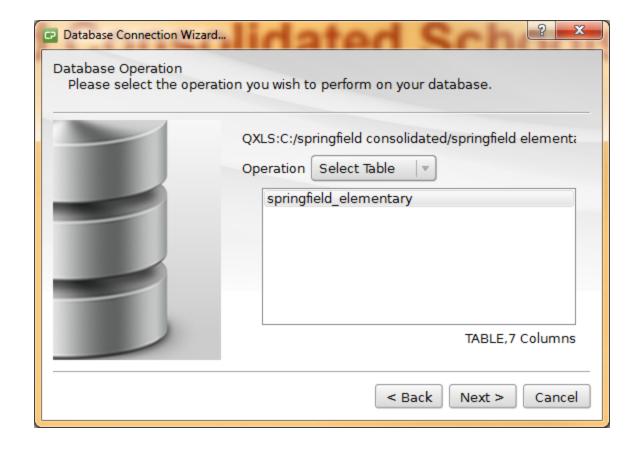

## Step 12: Click Next

## Step 13: Click Next

## Step 14: Click Next

## Step 15: Click Next