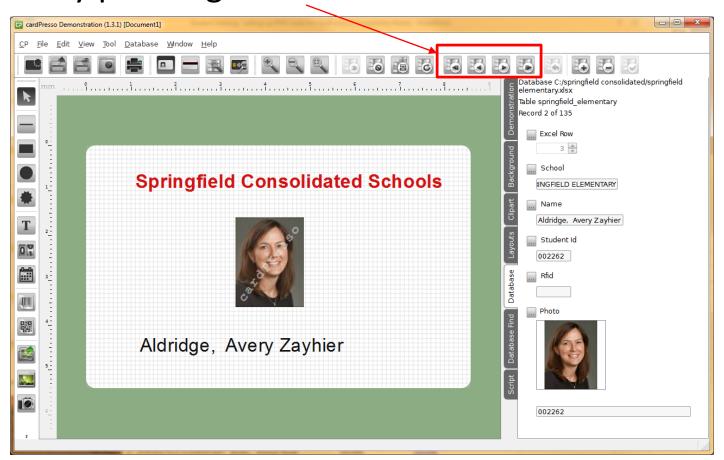

## Step 27: Drag desired Student info field into card design area

Finished: you should now be able to move through the records by pressing the forward or back buttons.