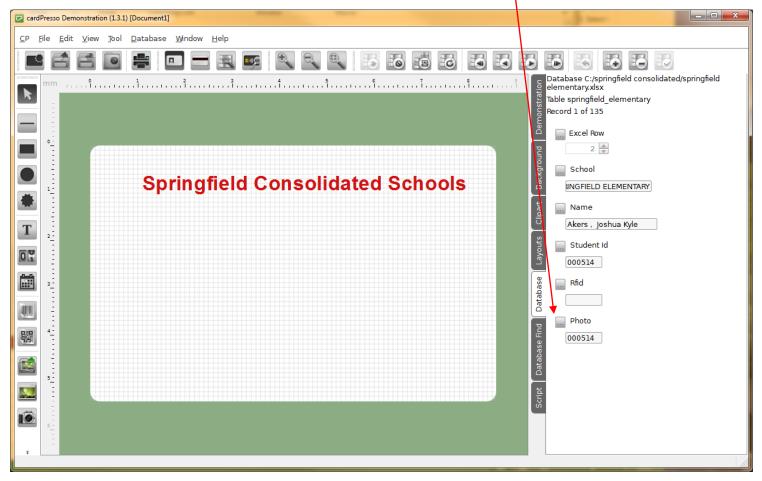

### Step 6: linking DB to CardPresso

Save the spreadsheet workbook.

Continue to follow on to Step 7 of this presentation to add Images and Student Information to Card

OR

Go to the CardPresso Website link below:

## Step 25: Click on Database refresh button and the first image should appear on the right

#### Step 26: Drag image into card design area

## Step 27: Drag desired Student info field into card design area

Finished: you should now be able to move through the records by pressing the forward or back buttons.