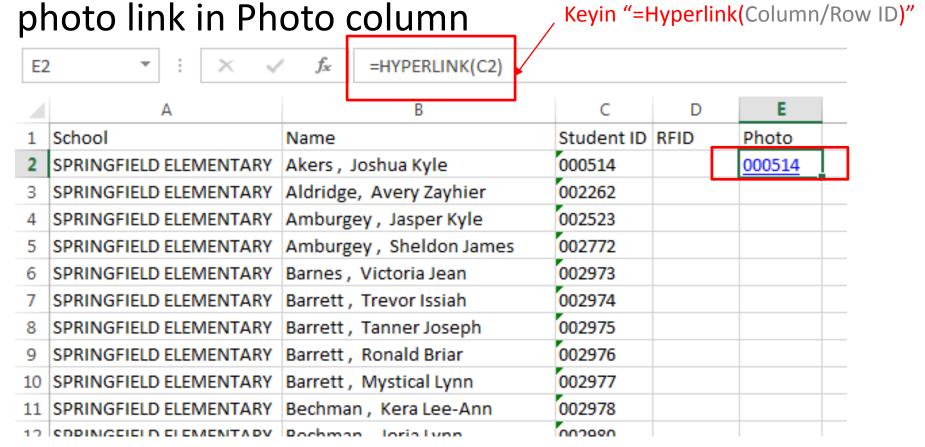

#### Step 3: Link cell to photo

Create Hyperlink to first Student ID record as new

5/1/2014

#### Copy (ctrl C) newly linked cell

| E2 | <u> </u>    | :    | ×      | ~    | f <sub>x</sub> | =HYPERLINK(C2)     |            |      |        |  |
|----|-------------|------|--------|------|----------------|--------------------|------------|------|--------|--|
| 4  |             | Α    |        |      |                | В                  | С          | D    | E      |  |
| 1  | School      |      |        | N    | ame            |                    | Student ID | RFID | Photo  |  |
| 2  | SPRINGFIELD | ELEN | /IENTA | RY A | kers,          | Joshua Kyle        | 000514     |      | 000514 |  |
| 3  | SPRINGFIELD | ELEN | /IENTA | RY A | ldridge        | e, Avery Zayhier   | 002262     |      |        |  |
| 4  | SPRINGFIELD | ELEN | /IENTA | RY A | mburg          | ey , Jasper Kyle   | 002523     |      |        |  |
| 5  | SPRINGFIELD | ELEN | /IENTA | RY A | mburg          | ey , Sheldon James | 002772     |      |        |  |
| 6  | SPRINGFIELD | ELEN | /IENTA | RY B | arnes ,        | Victoria Jean      | 002973     |      |        |  |
| 7  | SPRINGFIELD | ELEN | /IENTA | RY B | arrett         | , Trevor Issiah    | 002974     |      |        |  |
| 8  | SPRINGFIELD | ELEN | /IENTA | RY B | arrett         | , Tanner Joseph    | 002975     |      |        |  |
| 9  | SPRINGFIELD | ELEN | /IENTA | RY B | arrett         | , Ronald Briar     | 002976     |      |        |  |
| 10 | SPRINGFIELD | ELEN | /IENTA | RY B | arrett .       | , Mystical Lynn    | 002977     |      |        |  |
| 11 | SPRINGFIELD | ELEN | /ENTA  | RY B | echma          | n , Kera Lee-Ann   | 002978     |      |        |  |
| 10 | CDDINICCICI | FIFE | AFRITA | DV D | a ab ma        | n Ioria Luna       | กกากอก     |      |        |  |