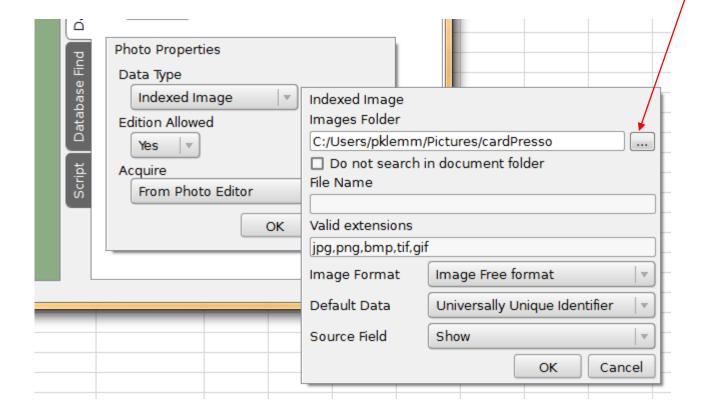

## Step 20: Choose Indexed Image

...

Step 21: Click on Image browser button

Step 22: Click on Folder browser button