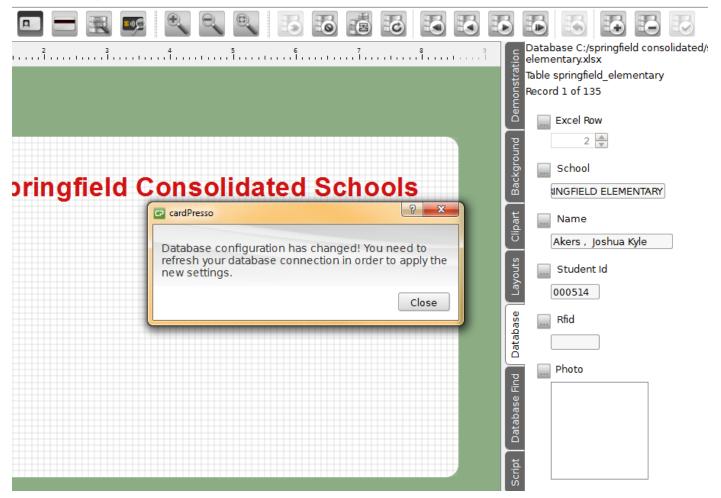

## Step 25: Click on Database refresh button and the first image should appear on the right