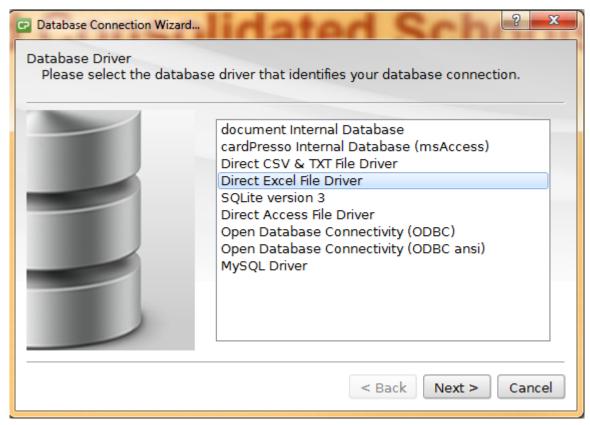

2977     |      | 002977        |
| 11 | SPRINGFIELD ELEMENTARY   | Bechman , Kera Lee-Ann         | 002978     |      | 002978        |
| 12 | SPRINGEIFI D FI FMENTARY | Rechman Ioria I vnn            | ักกวจลก    |      | 002980        |



### Step 6: linking DB to CardPresso

Save the spreadsheet workbook.

Continue to follow on to Step 7 of this presentation to add Images and Student Information to Card

OR

Go to the CardPresso Website link below:

https://cardpresso.com/index.php/support/video-tutorials

Follow the instructions for the two training videos:

- Connect to an Excel DB
- Link Image to DB Field



#### Step 7: Open CardPresso Template

(the template is created prior to this step)





#### Step 8: Click on Connect to Database button To open Database Connection Wizard







## Step 9: Browse for location of Excel file Click on Browse For \*.xls button





#### Step 10: Locate excel file and press Open button



14



## Step 11: Click OK





## Step 12: Click Next





## Step 13: Click Next





## Step 14: Click Next





## Step 15: Click Next





## Step 16: Click Finish





Step: 17 Click on View Card Front button





### Step 18: Click on Photo button





## Step 19: Click on Data type list





## Step 20: Choose Indexed Image



...



Step 21: Click on Image browser button





Step 22: Click on Folder browser button





#### Step 23: Select folder where images are stored





### Step 24: Click on Close button





## Step 25: Click on Database refresh button and the first image should appear on the right





#### Step 26: Drag image int