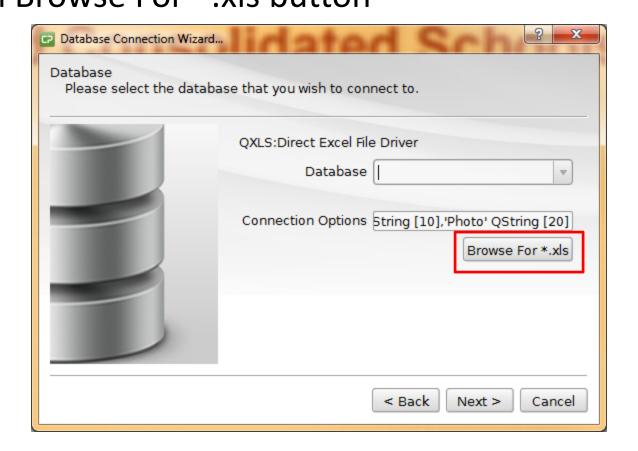

ee-Ann         | 002978     |      | 002978        |
| 12 | SPRINGEIFI D FI FMENTARY | Rechman Ioria I vnn            | ักกวจลก    |      | 002980        |



### Step 6: linking DB to CardPresso

Save the spreadsheet workbook.

Continue to follow on to Step 7 of this presentation to add Images and Student Information to Card

OR

Go to the CardPresso Website link below:

https://cardpresso.com/index.php/support/video-tutorials

Follow the instructions for the two training videos:

- Connect to an Excel DB
- Link Image to DB Field



#### Step 7: Open CardPresso Template

(the template is created prior to this step)





#### Step 8: Click on Connect to Database button To open Database Connection Wizard







## Step 9: Browse for location of Excel file Click on Browse For \*.xls button





#### Step 10: Locate excel file and press Open button



14



## Step 11: Click OK





## Step 12: Click Next





## Step 13: Click Next





## Step 14: Click Next





## Step 15: Click Next





## Step 16: Click Finish





Step: 17 Click on View Card Front button





### Step 18: Click on Photo button





## Step 19: Click on Data type list





## Step 20: Choose Indexed Image



...



Step 21: Click on Image browser button





Step 22: Click on Folder browser button





#### Step 23: Select folder where images are stored





### Step 24: Click on Close button





## Step 25: Click on Database refresh button and the first image should appear on the right





#### Step 26: Drag image into card design area





## Step 27: Drag desired Student info field into card design