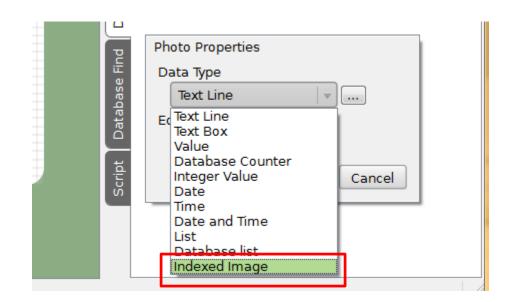

## Step 19: Click on Data type list

## Step 20: Choose Indexed Image

...

Step 21: Click on Image browser button

Step 22: Click on Folder browser button