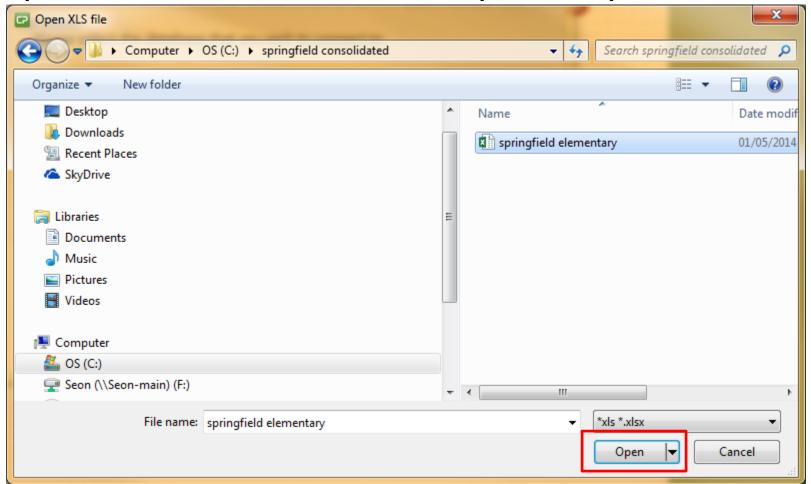

SPRINGEIFI D FI FMENTARY | Rechman Ioria I vnn            | ักกวจลก    |      | 002980        |



### Step 6: linking DB to CardPresso

Save the spreadsheet workbook.

Continue to follow on to Step 7 of this presentation to add Images and Student Information to Card

OR

Go to the CardPresso Website link below:

https://cardpresso.com/index.php/support/video-tutorials

Follow the instructions for the two training videos:

- Connect to an Excel DB
- Link Image to DB Field



#### Step 7: Open CardPresso Template

(the template is created prior to this step)





#### Step 8: Click on Connect to Database button To open Database Connection Wizard







## Step 9: Browse for location of Excel file Click on Browse For \*.xls button





#### Step 10: Locate excel file and press Open button



14



## Step 11: Click OK





## Step 12: Click Next





## Step 13: Click Next





## Step 14: Click Next





## Step 15: Click Next





## Step 16: Click Finish





Step: 17 Click on View Card Front button





### Step 18: Click on Photo button





## Step 19: Click on Data type list





## Step 20: Choose Indexed Image



...



Step 21: Click on Image browser button





Step 22: Click on Folder browser button





#### Step 23: Select folder where images are stored





### Step 24: Click on Close button





## Step 25: Click on Database refresh button and the first image should appear on the right





#### Step 26: Drag image into card design area





## Step 27: Drag desired Student info field into card design area





Finished: you should now be able to move through