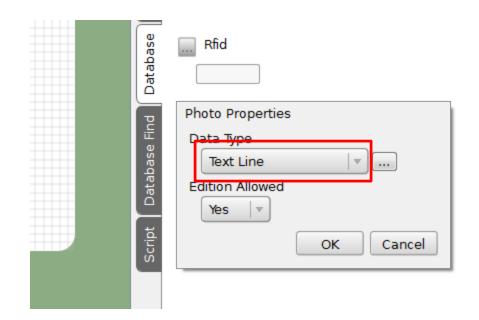

ite link below:

https://cardpresso.com/index.php/support/video-tutorials

Follow the instructions for the two training videos:

- Connect to an Excel DB
- Link Image to DB Field



#### Step 7: Open CardPresso Template

(the template is created prior to this step)





#### Step 8: Click on Connect to Database button To open Database Connection Wizard







## Step 9: Browse for location of Excel file Click on Browse For \*.xls button





#### Step 10: Locate excel file and press Open button



14



## Step 11: Click OK





## Step 12: Click Next





## Step 13: Click Next





## Step 14: Click Next





## Step 15: Click Next





## Step 16: Click Finish





Step: 17 Click on View Card Front button





### Step 18: Click on Photo button





## Step 19: Click on Data type list





## Step 20: Choose Indexed Image



...



Step 21: Click on Image browser button





Step 22: Click on Folder browser button





#### Step 23: Select folder where images are stored





### Step 24: Click on Close button





## Step 25: Click on Database refresh button and the first image should appear on the right





#### Step 26: Drag image into card design area





## Step 27: Drag desired Student info field into card design area





Finished: you should now be able to move through the records by pressing the forward or back buttons.