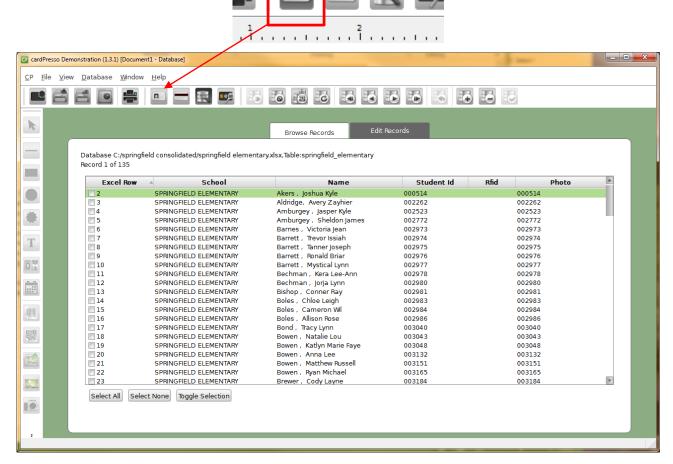

## Step 16: Click Finish

Step: 17 Click on View Card Front button

### Step 18: Click on Photo button