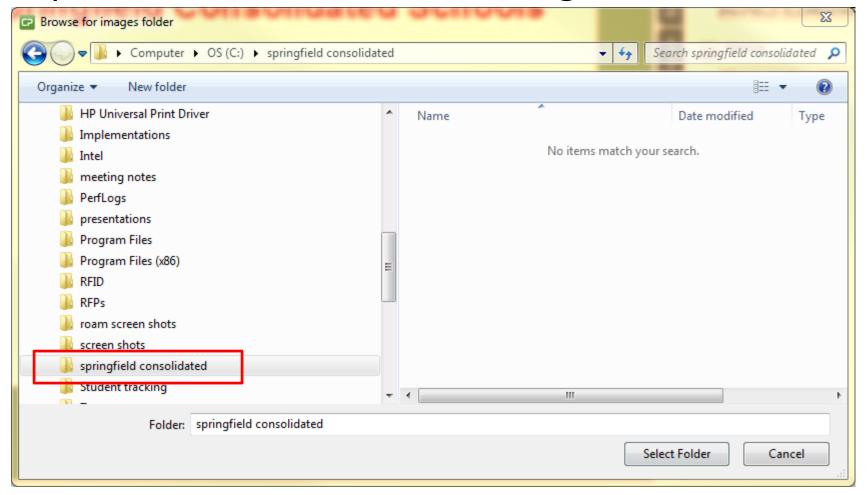

ep 7: Open CardPresso Template

(the template is created prior to this step)





#### Step 8: Click on Connect to Database button To open Database Connection Wizard







## Step 9: Browse for location of Excel file Click on Browse For \*.xls button





#### Step 10: Locate excel file and press Open button



14



## Step 11: Click OK





## Step 12: Click Next





## Step 13: Click Next





## Step 14: Click Next





## Step 15: Click Next





## Step 16: Click Finish





Step: 17 Click on View Card Front button





### Step 18: Click on Photo button





## Step 19: Click on Data type list





## Step 20: Choose Indexed Image



...



Step 21: Click on Image browser button





Step 22: Click on Folder browser button





#### Step 23: Select folder where images are stored





### Step 24: Click on Close button





## Step 25: Click on Database refresh button and the first image should appear on the right





#### Step 26: Drag image into card design area





## Step 27: Drag desired Student info field into card design area





Finished: you should now be able to move through the records by pressing the forward or back buttons.