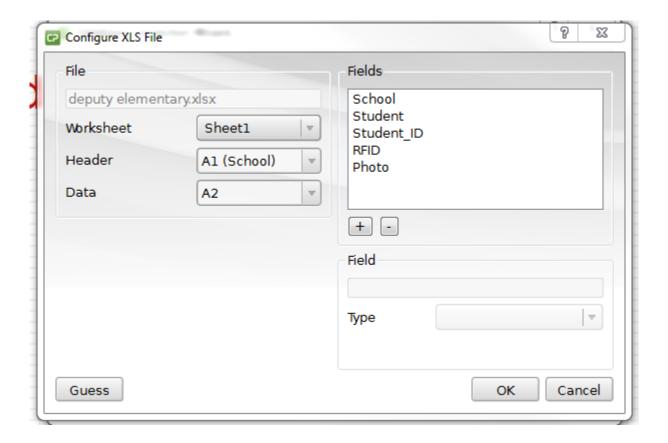

chman Ioria I vnn            | ักกวจลก    |      | 002980        |



### Step 6: linking DB to CardPresso

Save the spreadsheet workbook.

Continue to follow on to Step 7 of this presentation to add Images and Student Information to Card

OR

Go to the CardPresso Website link below:

https://cardpresso.com/index.php/support/video-tutorials

Follow the instructions for the two training videos:

- Connect to an Excel DB
- Link Image to DB Field



#### Step 7: Open CardPresso Template

(the template is created prior to this step)





#### Step 8: Click on Connect to Database button To open Database Connection Wizard







## Step 9: Browse for location of Excel file Click on Browse For \*.xls button





#### Step 10: Locate excel file and press Open button



14



## Step 11: Click OK





## Step 12: Click Next





## Step 13: Click Next





## Step 14: Click Next





## Step 15: Click Next





## Step 16: Click Finish





Step: 17 Click on View Card Front button





### Step 18: Click on Photo button





## Step 19: Click on Data type list





## Step 20: Choose Indexed Image



...



Step 21: Click on Image browser button





Step 22: Click on Folder browser button





#### Step 23: Select folder where images are stored





### Step 24: Click on Close button





## Step 25: Click on Database refresh button and the first image should appear on the right





#### Step 26: Drag image into card design area





## Step 27: Drag desired Student info field into card design area





Finished: you should now be able to move through the records by pressing the f