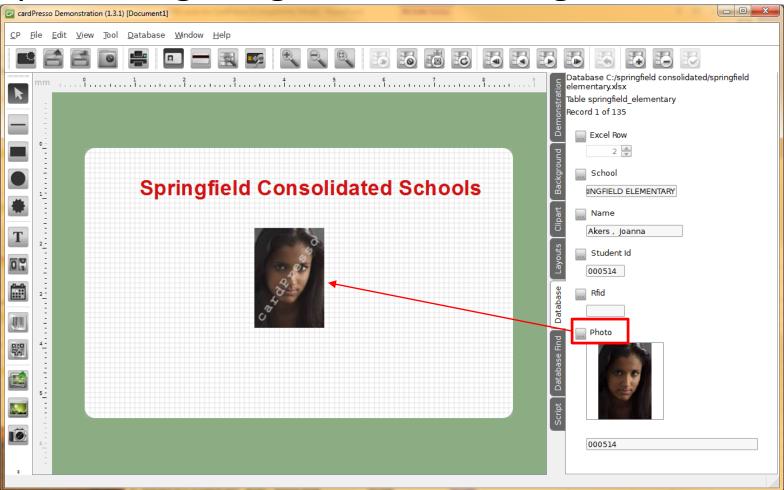

e for location of Excel file Click on Browse For \*.xls button





#### Step 10: Locate excel file and press Open button



14



## Step 11: Click OK





## Step 12: Click Next





## Step 13: Click Next





## Step 14: Click Next





## Step 15: Click Next





## Step 16: Click Finish





Step: 17 Click on View Card Front button





### Step 18: Click on Photo button





## Step 19: Click on Data type list





## Step 20: Choose Indexed Image



...



Step 21: Click on Image browser button





Step 22: Click on Folder browser button





#### Step 23: Select folder where images are stored





### Step 24: Click on Close button





## Step 25: Click on Database refresh button and the first image should appear on the right





#### Step 26: Drag image into card design area





## Step 27: Drag desired Student info field into card design area





Finished: you should now be able to move through the records by pressing the forward or back buttons.