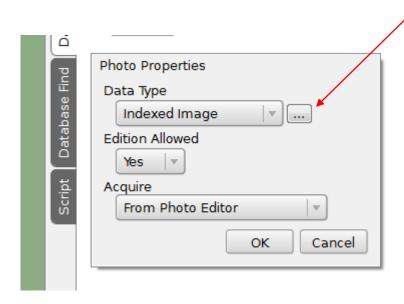

### Step 18: Click on Photo button

## Step 19: Click on Data type list

## Step 20: Choose Indexed Image

...

Step 21: Click on Image browser button

Step 22: Click on Folder browser button