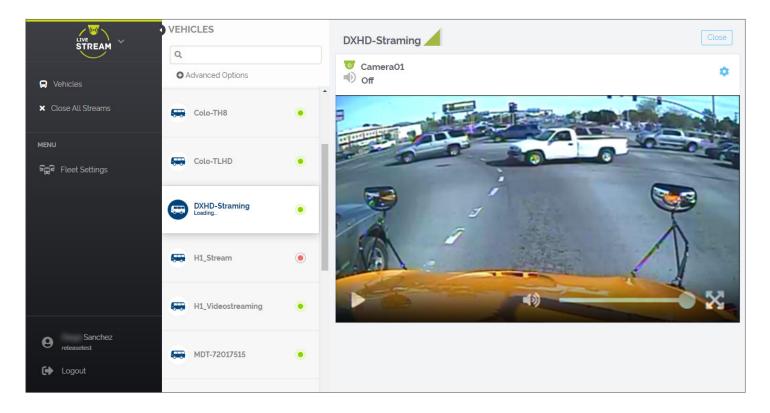

# Enjoy the newly designed User Interface

A friendlier and more intuitive user interface is offered with this new version:

- The main toolbar has been moved to the left side of the screen and the pane holding all the features can be minimize or extended for user convenience.
- Newly designed buttons display vehicle type icons and assigned video recorders.

• The selection of the cameras is now accessed through the wheel-like button located on the upper-right corner of the view screen.

• The access to user settings is located in the lower section of the left pane. Clicking the user name discloses the **My Settings** dialog where user information and passwords can be edited.

# $V {\rm iew}$ and view video streaming from multiple vehicles

Stream lets you filter the Vehicles to simplify your search.

In addition, video streams from multiple vehicles can be displayed at the same time providing a better user experience.