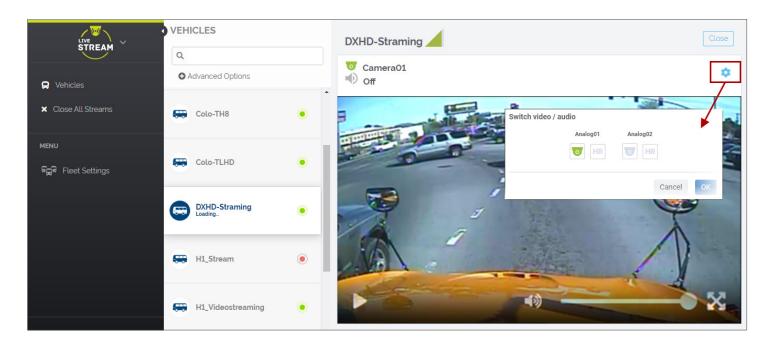

# Enjoy the newly designed User Interface

A friendlier and more intuitive user interface is offered with this new version:

- The main toolbar has been moved to the left side of the screen and the pane holding all the features can be minimize or extended for user convenience.
- Newly designed buttons display vehicle type icons and assigned video recorders.

• The selection of the cameras is now accessed through the wheel-like button located on the upper-right corner of the view screen.

• The access to user settings is located in the lower section of the left pane. Clicking the user name discloses the **My Settings** dialog where user information and passwords can be edited.