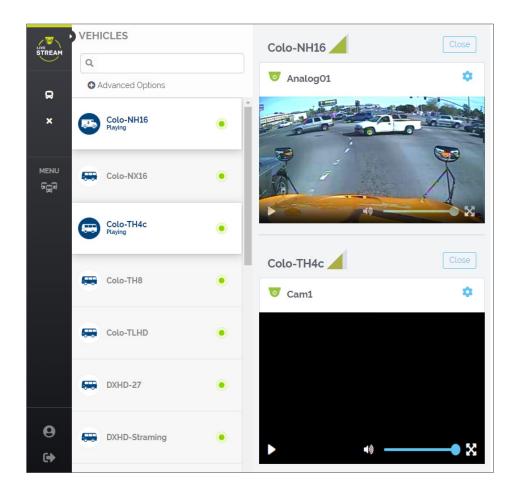

# $V {\rm iew}$ and view video streaming from multiple vehicles

Stream lets you filter the Vehicles to simplify your search.

In addition, video streams from multiple vehicles can be displayed at the same time providing a better user experience.